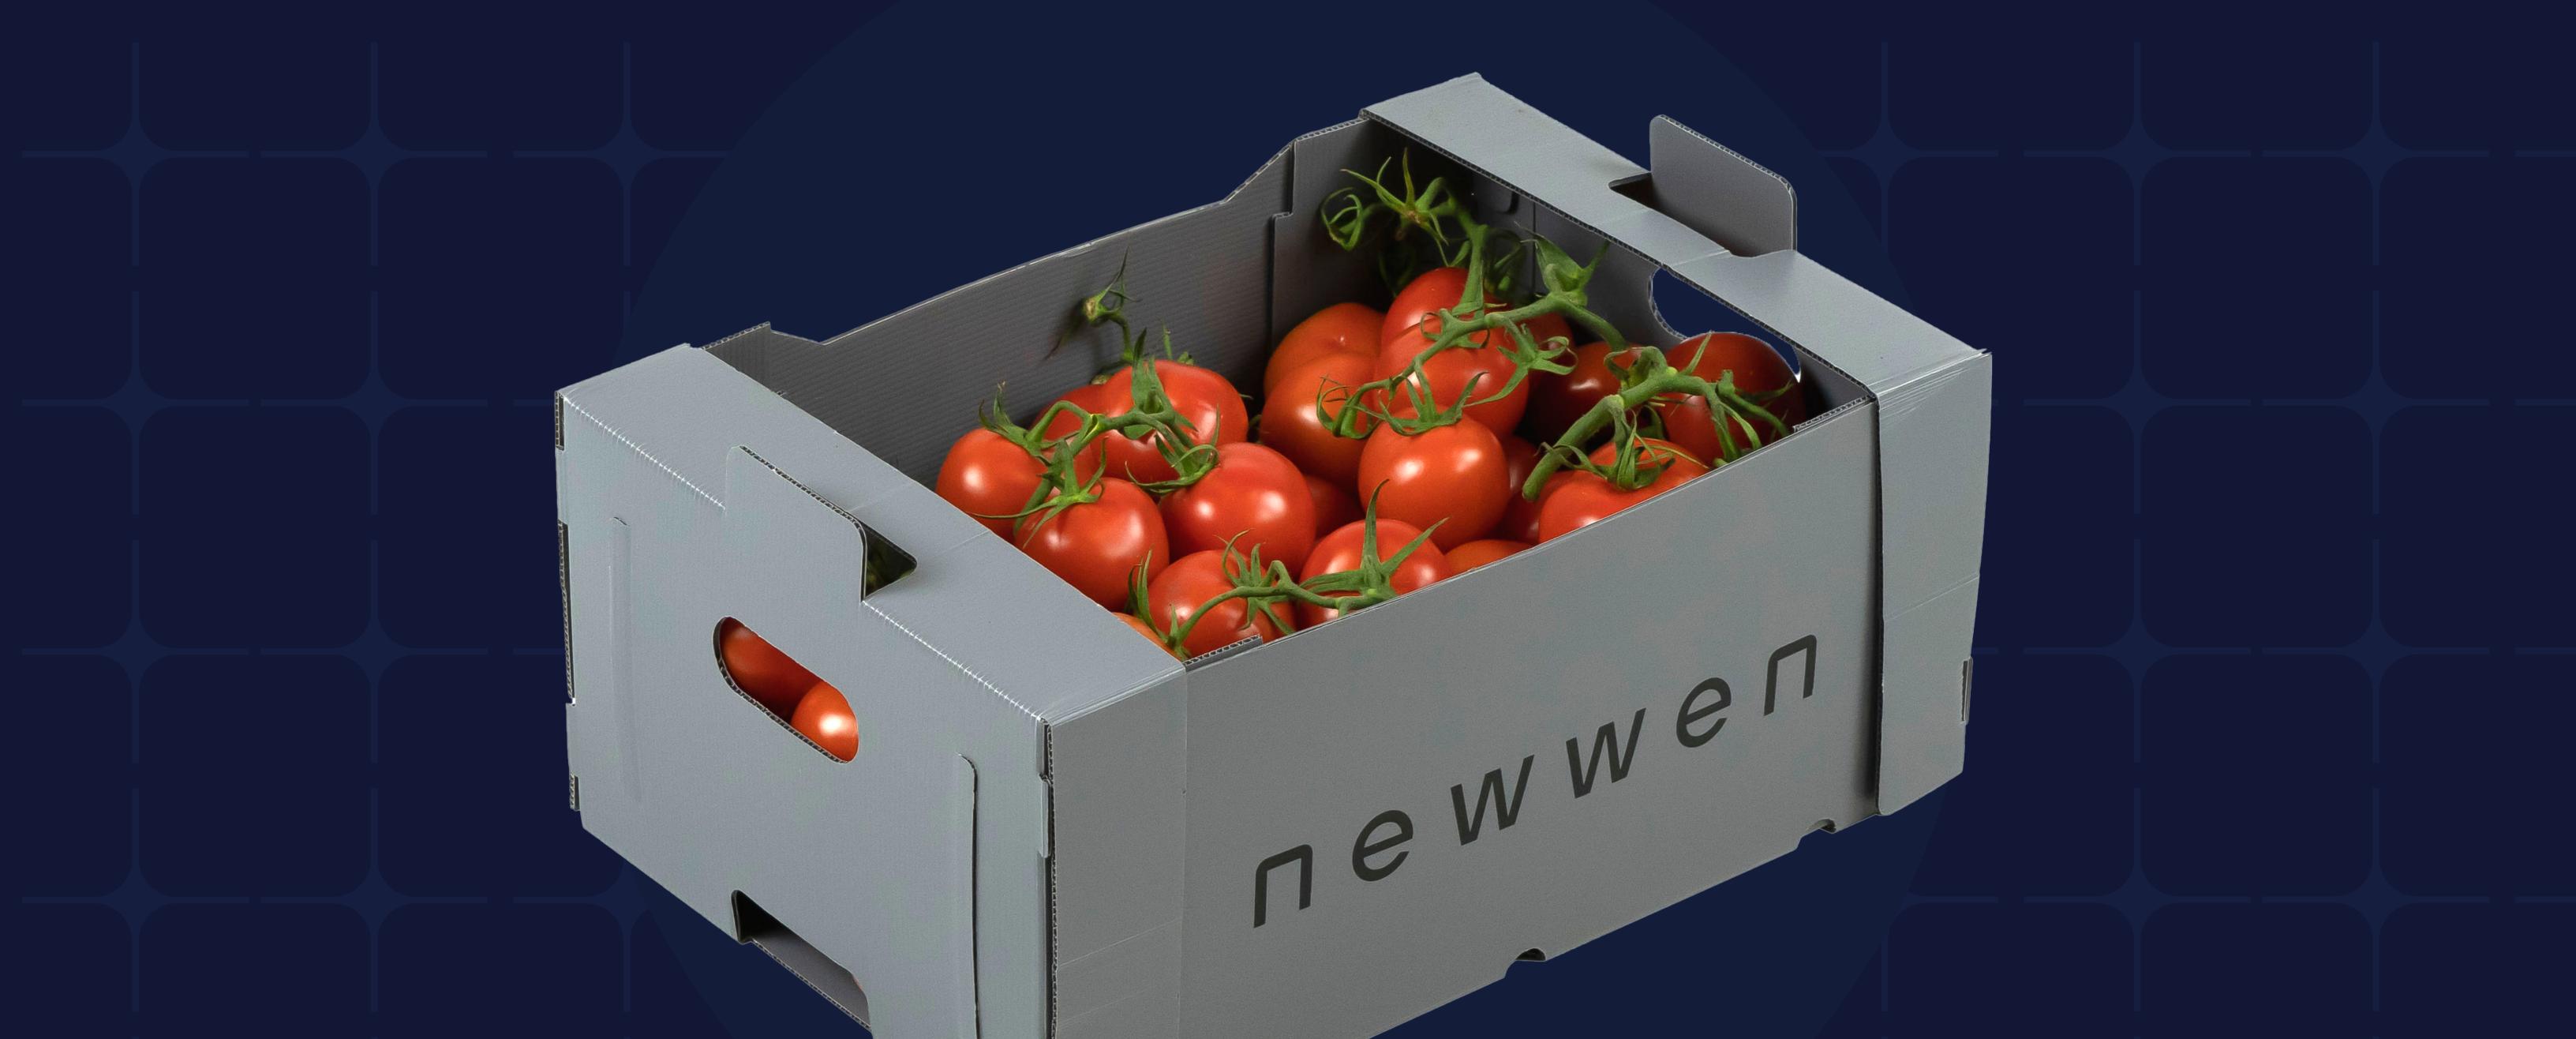

## Solution

The packaging solutions are made of the safe and high-strength plastic Polypropylene (PP5). This makes it ideal for multiple use. The products can be delivered both flat and in various folding constructions, saving storage and transport costs, CO2 and time. Let's work together on a sustainable economy!

## Multi-use packaging that is circular while retaining residual value and equipped with digital technology

Newwen is introducing multi-use traceable packaging solutions to replace single-use packaging. The plastic material features a linked RFID, barcode and QR code tag for tracking and recording movements or locations. The material is fully reusable and retains residual value.

#### $\checkmark$ Customisation options

- IoT: digitale technologie voor optimaal supply chain management
- $\checkmark$  Multi-use is more cost-effective than one-off
- $\checkmark$  Suitable for automated handling and mechanisation
- Can be made flat or foldable, saves storage and transport costs, CO2 and time
- Free scanning and logging app to link data to your own ERP system
- ✓ Footprint proof
- ✓ Damp-proof
- Antibacterial
- Antistatic
- $\checkmark$  Residual value
- ✓ 100% recyclable