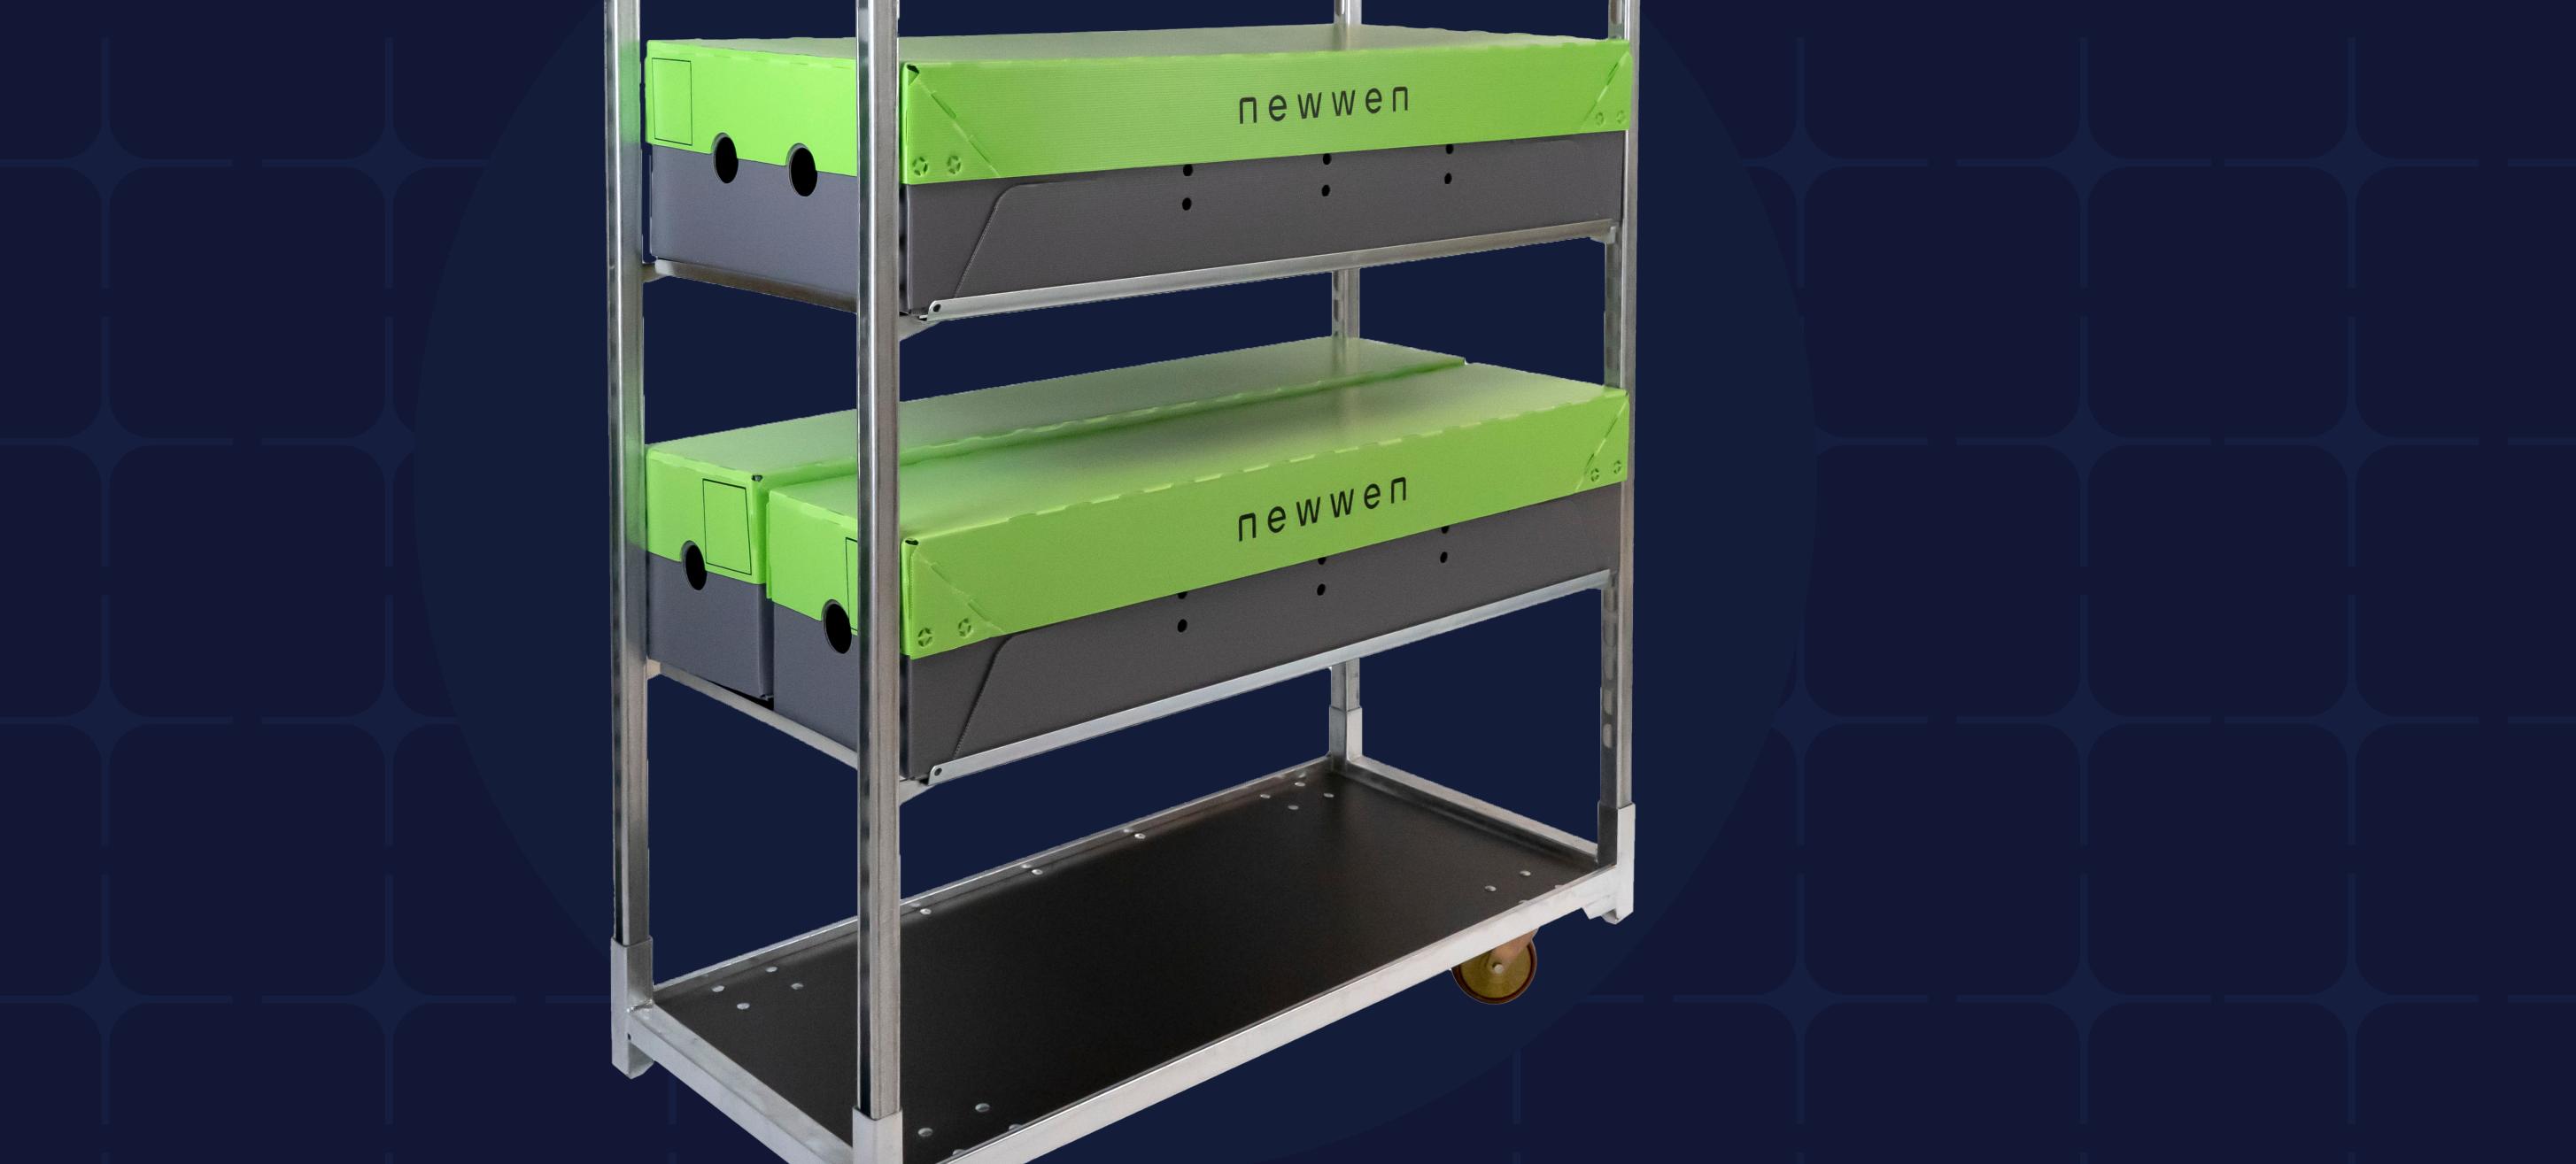

## Multi-use and traceable packaging solutions

Multi-use packaging that is circular while retaining residual value and equipped with digital technology. Appropriate for all sectors.

## Solution

The packaging solutions are made of the safe and high-strength plastic Polypropylene (PP5). This makes it ideal for multiple use. The products can be delivered both flat and in various folding constructions, saving storage and transport costs, CO2 and time. Let's work together on a sustainable economy!

## Multi-use packaging that is circular while retaining residual value and equipped with digital technology

Newwen is introducing multi-use traceable packaging solutions to replace single-use packaging. The plastic material features a linked RFID, barcode and QR code tag for tracking and recording movements or locations. The material is fully reusable and retains residual value.