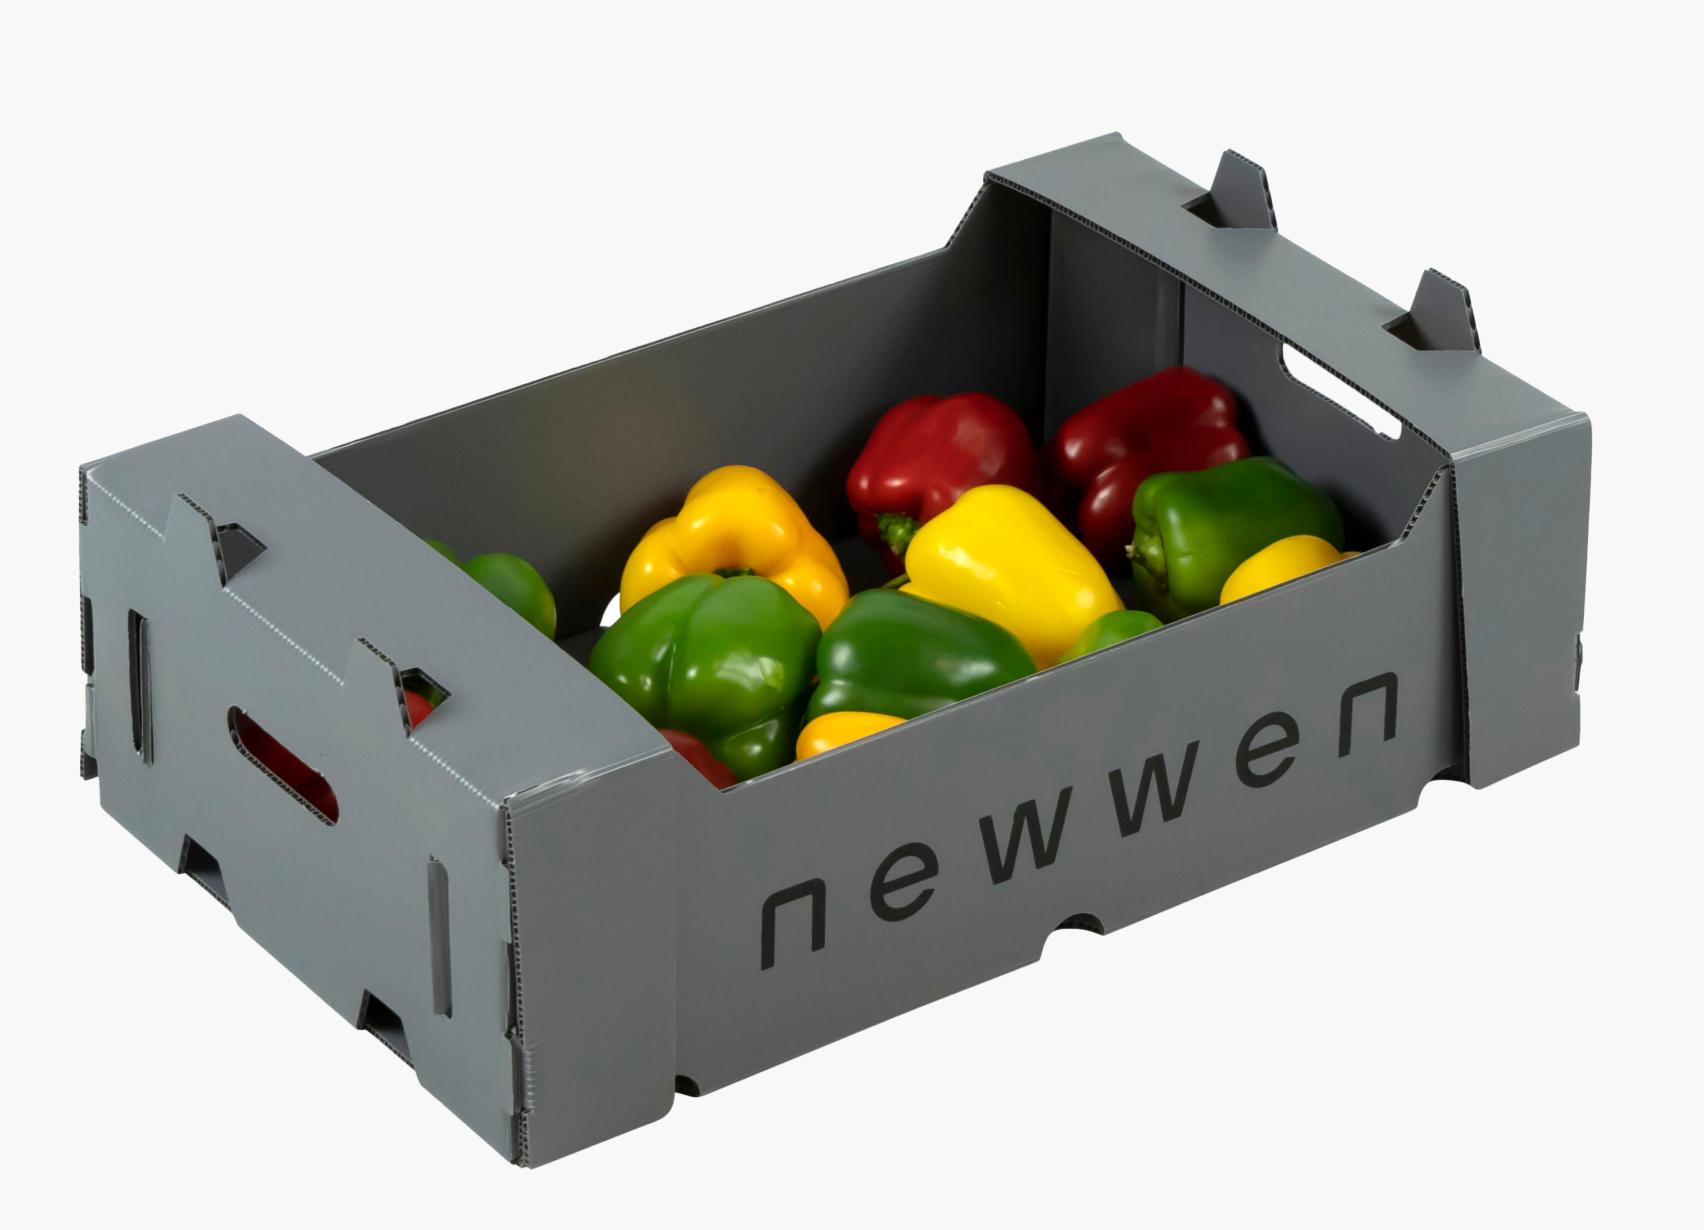

## Solution

The packaging solutions are made of the safe and high-strength plastic Polypropylene (PP5). This makes it ideal for multiple use. The products can be delivered both flat and in various folding constructions, saving storage and transport costs, CO2 and time. Let's work together on a sustainable economy!

## Multi-use packaging that is circular while retaining residual value and equipped with digital technology

Newwen is introducing multi-use traceable packaging solutions to replace single-use packaging. The plastic material features a linked RFID, barcode and QR code tag for tracking and recording movements or locations. The material is fully reusable and retains residual value.