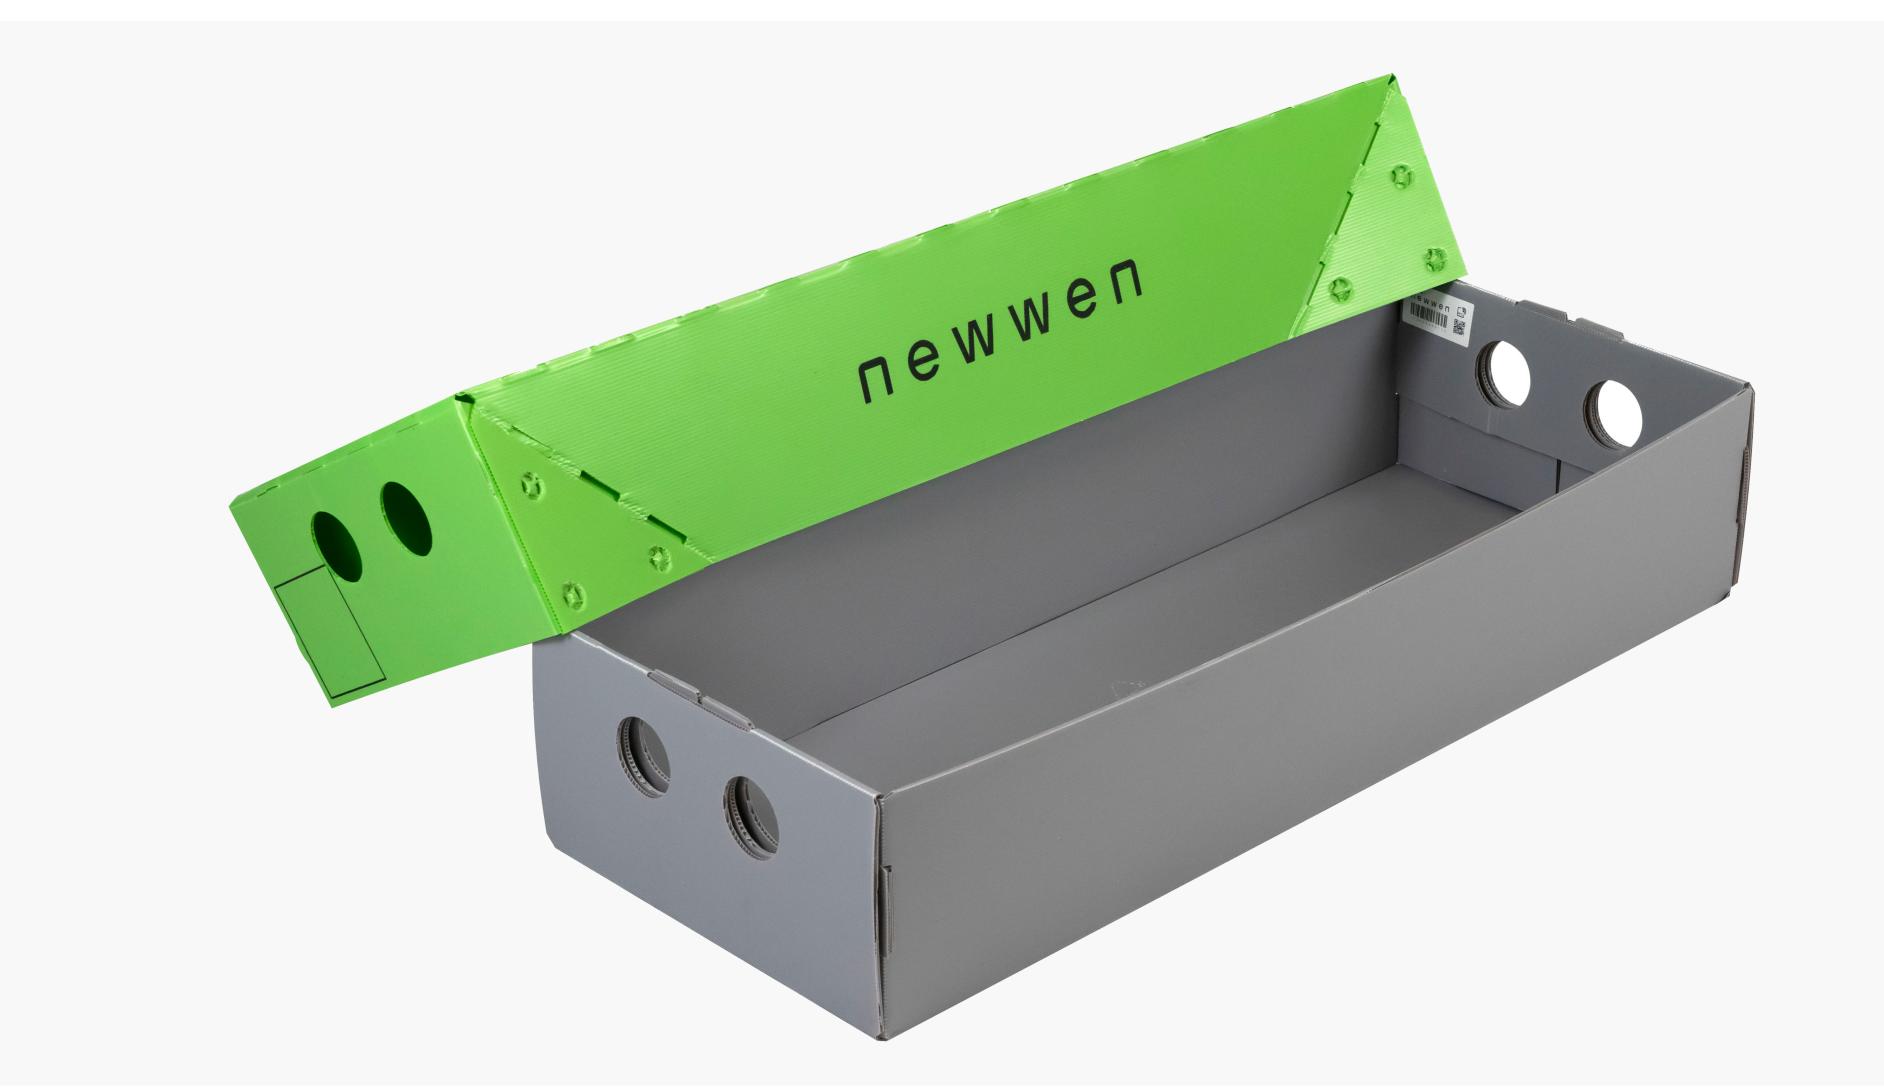

## Solution

The packaging solutions are made of the safe and high-strength plastic Polypropylene (PP5). This makes it ideal for multiple use. The products can be delivered both flat and in various folding constructions, saving storage and transport costs, CO2 and time. Let's work together on a sustainable economy!

## Multi-use packaging that is circular while retaining residual value and equipped with digital technology

Newwen is introducing multi-use traceable packaging solutions to replace single-use packaging. The plastic material features a linked RFID, barcode and QR code tag for tracking and recording movements or locations. The material is fully reusable and retains residual value.

#### $\checkmark$ Customisation options

- IoT: digitale technologie voor optimaal supply chain management
- $\checkmark$  Multi-use is more cost-effective than one-off
- $\checkmark$  Suitable for automated handling and mechanisation
- Can be made flat or foldable, saves storage and transport costs, CO2 and time
- Free scanning and logging app to link data to your own ERP system
- ✓ Footprint proof
- ✓ Damp-proof
- Antibacterial
- Antistatic
- $\checkmark$  Residual value
- ✓ 100% recyclable